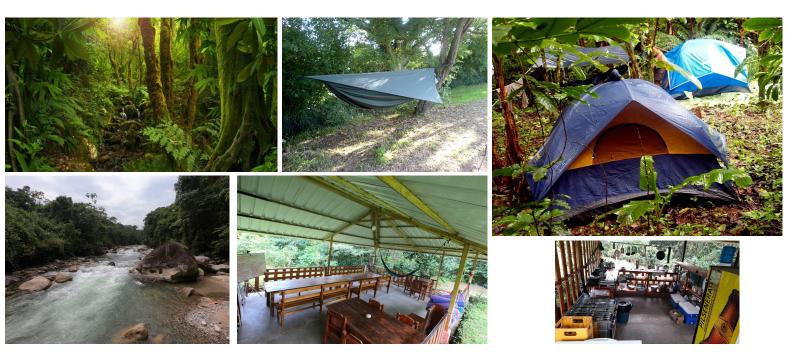

## JUNGLE CAMPING AREA

It includes:

5000 square meters of rainforest

- Outdoor bathrooms
- Matural temperature shower
- Bio Soap and Bio Shampoo

Restaurant Meals with reservation. Use of the restaurant's kitchen cost extra \$2 per person and is with schedule agreement.